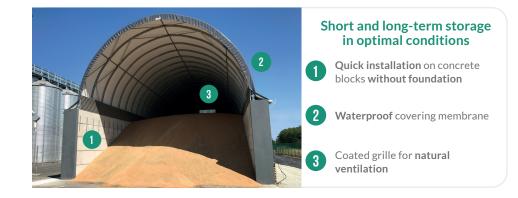

## SHELTERALL® GRAINS

Storing grains in optimal conditions requires a **protected**, **ventilated**, **and waterproof environment**: this is exactly what **SHELTERALL** solutions offer for flat storage, allowing you to control your investment amount and **cost per stored ton**.

Without the need for foundations or permanent ground anchoring, our storage shelters are quick to install, offering great **flexibility and versatility**: allotment, seed storage, fertilizers, big bags, etc.

Compatible with all mechanical ventilation systems for controlling and regulating humidity.

Optimal waterproofing and ventilation

ADVANTAGES

Height suitable for unloading

Quick installation

Turnkey solution