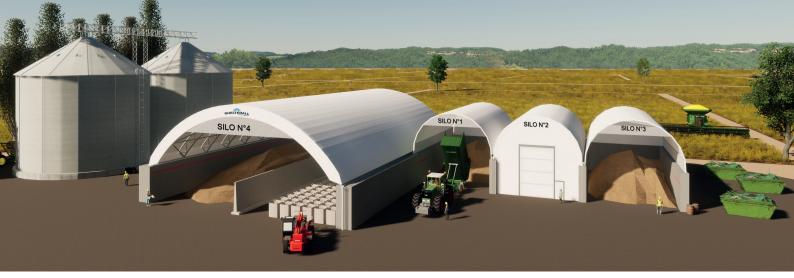

## AGRICULTURE-GRAINS

- Temporary Storage
- Allotment
- Long-term Storage

## SHELTERALL® GRAINS

Storing grains in optimal conditions requires a **protected**, **ventilated**, **and waterproof environment**: this is exactly what **SHELTERALL** solutions offer for flat storage, allowing you to control your investment amount and **cost per stored ton**.

Without the need for foundations or permanent ground anchoring, our storage shelters are quick to install, offering great **flexibility and versatility**: allotment, seed storage, fertilizers, big bags, etc.