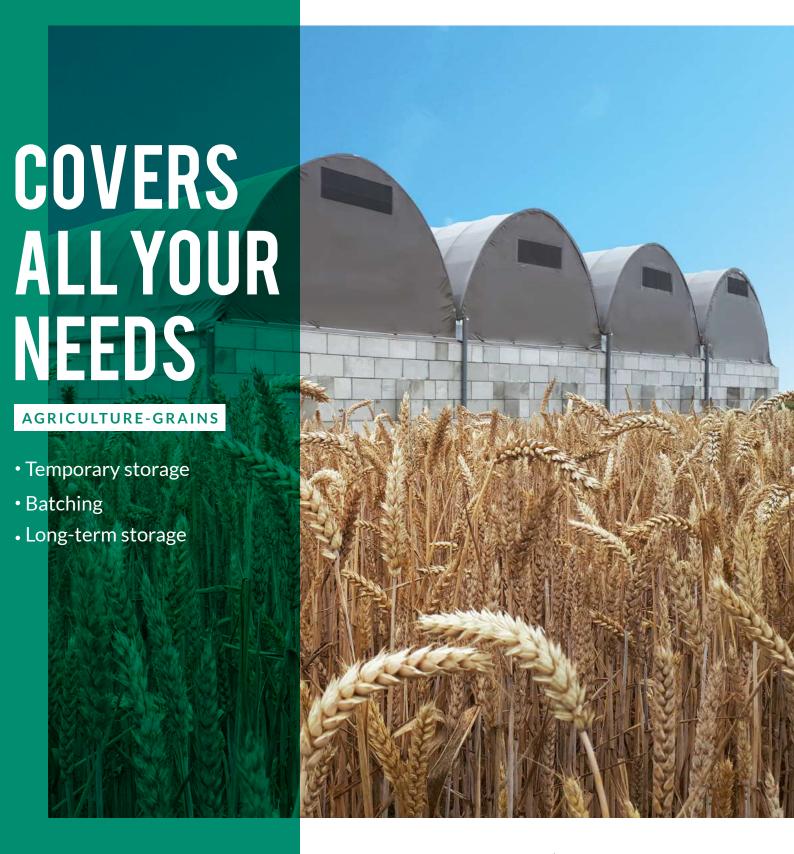

## SHELTERALL® GRAINS

SHELTERALL® is a **cost-effective and sustainable solution** compared to traditional buildings. Since it can be dismantled, and is modular and without foundations, it provides short-, medium- and long-term storage possibilities in **ideal preservation conditions**.

The partitioning with mobile walls makes it easier to **create batches**. The facility with which stored materials can be unloaded and reloaded allows for a **high rotation capacity**.

Its galvanised steel structure meets the Eurocode building requirements. Its design and manufacture have received SOCOTEC inspection agency approval. Its coated and fireproof canvas covering is guaranteed for 10 years\*. Its one-piece design provides maximum sealing.