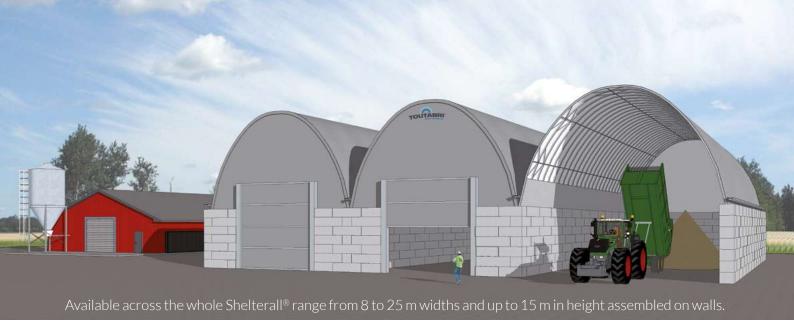

## SHELTERALL® GRAINS

SHELTERALL® is a **cost-effective and sustainable solution** compared to traditional buildings. Since it can be dismantled, and is modular and without foundations, it provides short-, medium- and long-term storage possibilities in **ideal preservation conditions**.