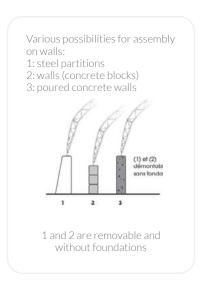

## SHELTERALL® GRAINS

SHELTERALL® is a **cost-effective and sustainable solution** compared to traditional buildings. Since it can be dismantled, and is modular and without foundations, it provides short-, medium- and long-term storage possibilities in **ideal preservation conditions**.