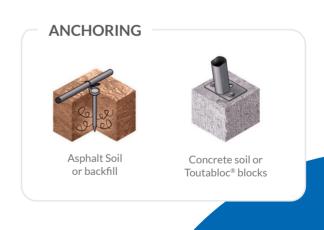

# SHELTERALL® CONCEPT

SHELTERALL® is a metal-textile construction that is modular and quick to assemble. It meets the storage and shelter needs of professionals in the Industry, Building & Construction, Environment and Local Authority sectors.







STRONG



**MODULAR** 



FOUNDATION-FRFF



#### QUICK INSTALLATION

### A WIDE PRODUCT RANGE FOR EVERY APPLICATIONS

























Our polyethylene coated canvas coverings offer mechanical strength against climatic conditions. Waterproof and UV-protected, they are guaranteed for  $10 \, \text{years}^*$ .

Available colours: White Beige Green/white Grey/white

#### **KEY OPTIONS**





**SIDE PROTECTION** 



# See General Terms and Conditions of Sale

# **CERTIFICATIONS**

Shelterall® is designed and manufactured according to the highest standards and regulations. We have chosen renowned certification bodies to ensure guaranteed quality for our customers. Every Shelterall® is designed according to the Building Eurocodes standards in partnership with regulatory bodies in France and abroad. Our ISO 9001 continual improvement approach strengthens our development and innovation so that we can better meet our customers' needs.





Système de management ISO 9001:2015

www.tuv.com









Quartier de la Gare - 13810 Eygalières - France

Tel.: +33 (0)4 90 95 14 68 Mail: shelterall@richel.fr www.shelterall.eu