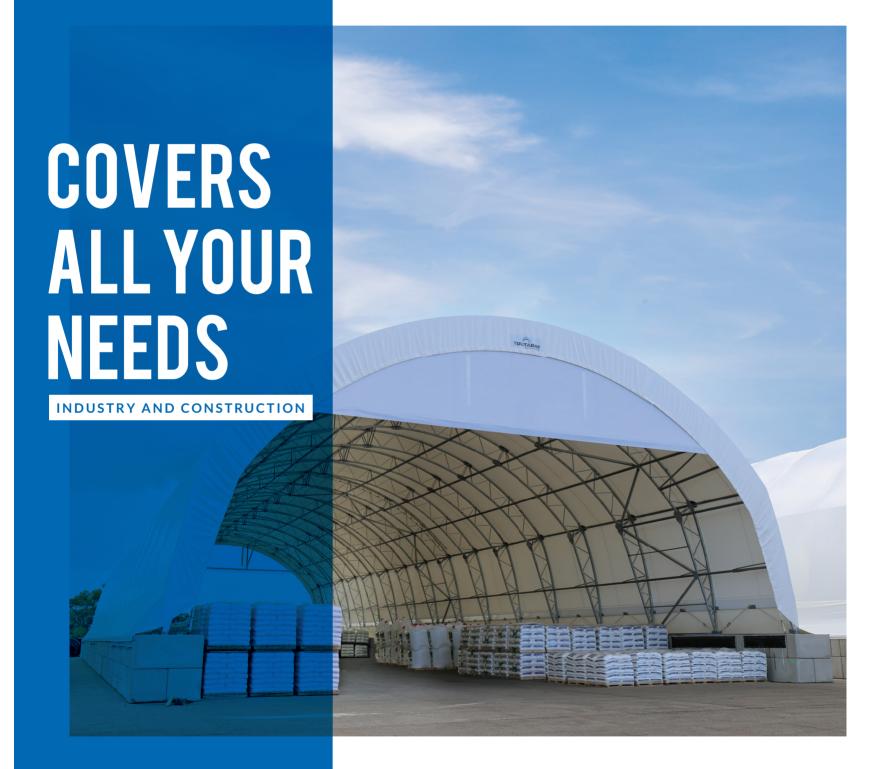

# SHELTERALL® CONCEPT

SHELTERALL® is a metal-textile construction that is modular and quick to assemble. It meets the storage and shelter needs of professionals in the Industry, Building & Construction, Environment and Local Authority sectors.

### A WIDE PRODUCT RANGE FOR EVERY APPLICATIONS

Our polyethylene coated canvas coverings offer mechanical strength against climatic conditions. Waterproof and UV-protected, they are guaranteed for  $10 \, \text{years}^*$ .