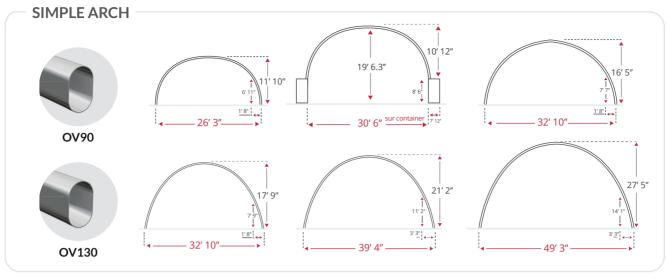

# SHELTERALL® CONCEPT

SHELTERALL® is a metal-textile construction that is modular and quick to assemble. It meets the storage and shelter needs of professionals in the Industry, Building & Construction, Environment and Local Authority sectors.







STRONG



**MODULAR** 



FOUNDATION-FRFF



#### QUICK INSTALLATION

### A WIDE PRODUCT RANGE FOR EVERY APPLICATIONS

























Our polyethylene coated canvas coverings offer mechanical strength against climatic conditions. Waterproof and UV-protected, they are guaranteed for  $10 \, \text{years}^*$ .

Available colours: White Beige Green/white Grey/white

#### **KEY OPTIONS**





**SIDE PROTECTION** 



# See General Terms and Conditions of Sale

# **CERTIFICATIONS**

Shelterall® is designed and manufactured according to the highest standards and regulations. We have chosen renowned certification bodies to ensure guaranteed quality for our customers. Every Shelterall® is designed according to the Building Eurocodes standards in partnership with regulatory bodies in France and abroad. Our ISO 9001 continual improvement approach strengthens our development and innovation so that we can better meet our custome