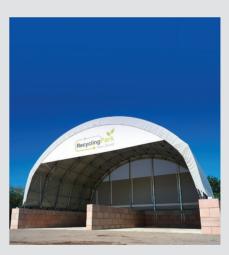

# SHELTERALL® CONCEPT

SHELTERALL® is a metal-textile construction that is modular and quick to assemble. It meets the storage and shelter needs of professionals in the Industry, Building & Construction, Environment and Local Authority sectors.

### A WIDE PRODUCT RANGE FOR EVERY APPLICATIONS

Our polyethylene coated canvas coverings offer mechanical strength against climatic conditions. Waterproof and UV-protected, they are guaranteed for  $10 \, \text{years}^*$ .