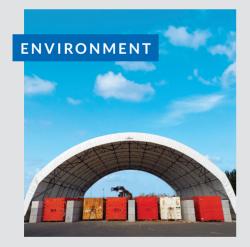

# SHELTERALL® CONCEPT

SHELTERALL® is a metal-textile construction that is modular and quick to assemble. It meets the storage and shelter needs of professionals in the Industry, Building & Construction, Environment and Local Authority sectors.

### A WIDE PRODUCT RANGE FOR EVERY APPLICATIONS

Our polyethylene coated canvas coverings offer mechanical strength against climatic conditions. Waterproof and UV-protected, they are guaranteed for  $10 \, \text{years}^*$ .