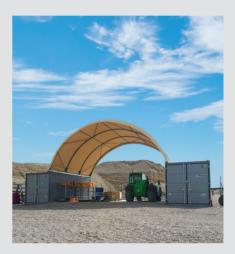

# SHELTERALL® CONCEPT

SHELTERALL® is a metal-textile construction that is modular and quick to assemble. It meets the storage and shelter needs of professionals in the Industry, Building & Construction, Environment and Local Authority sectors.

### A WIDE PRODUCT RANGE FOR EVERY APPLICATIONS

Our polyethylene coated canvas coverings offer mechanical strength against climatic conditions. Waterproof and UV-protected, they are guaranteed for  $10 \, \text{years}^*$ .