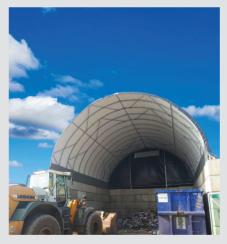

# SHELTERALL® CONCEPT

SHELTERALL® is a metal-textile construction that is modular and quick to assemble. It meets the storage and shelter needs of professionals in the Industry, Building & Construction, Environment and Local Authority sectors.

### A WIDE PRODUCT RANGE FOR EVERY APPLICATIONS

Our polyethylene coated canvas coverings offer mechanical strength against climatic conditions. Waterproof and UV-protected, they are guaranteed for  $10 \, \text{years}^*$ .