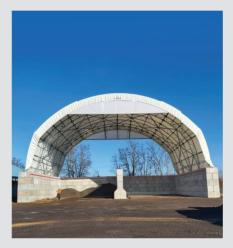

# SHELTERALL® CONCEPT

SHELTERALL® is a metal-textile construction that is modular and quick to assemble. It meets the storage and shelter needs of professionals in the Industry, Building & Construction, Environment and Local Authority sectors.