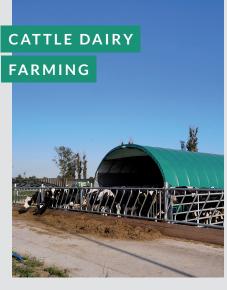

# A WIDE PRODUCT RANGE FOR EVERY APPLICATIONS

The Shelterall® may require prior approval or a construction permit before assembly: The buyer is required to check with the relevant town planning authorities.

### **Optimised volumes**

Width varying from 14' 9" to 82'. The bend of the Shelterall® arches provides an easy movement around the sides.