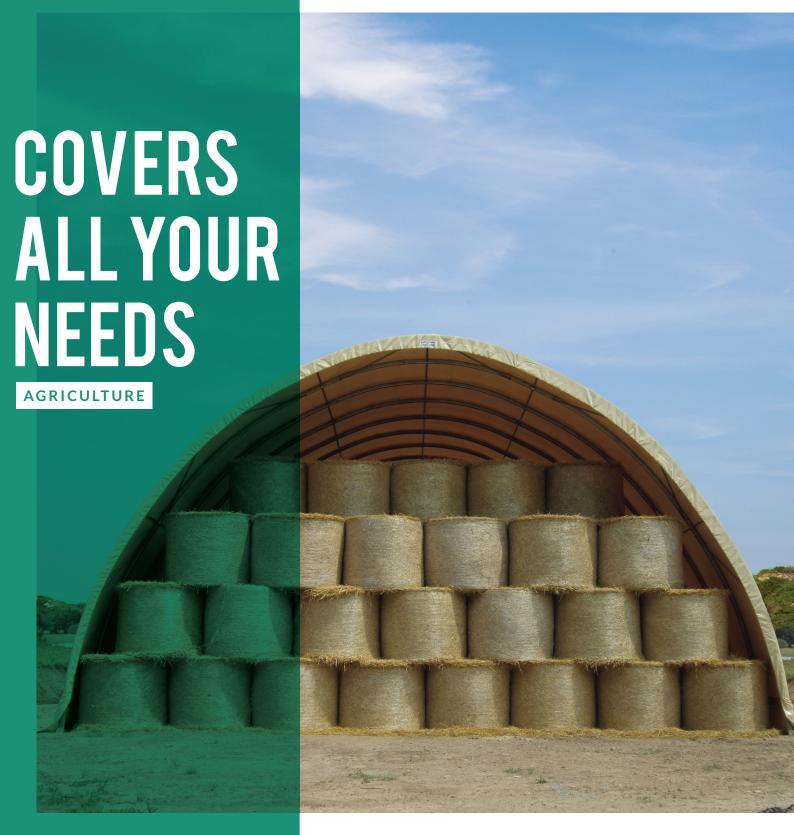

# A WIDE PRODUCT RANGE FOR EVERY APPLICATIONS

The Shelterall® may require prior approval or a construction permit before assembly: The buyer is required to check with the relevant town planning authorities.

### **Optimised volumes**

Width varying from 14' 9" to 82'. The bend of the Shelterall® arches provides an easy movement around the sides.

### **Adaptable**

Shelterall® is quick to assemble and dismantle thanks to its assembly system. The simple arch range is designed for an anchoring system without foundation

Grey/White