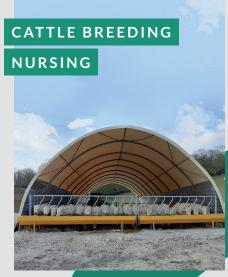

### **Optimised volumes**

Width varying from 14' 9" to 82'. The bend of the Shelterall® arches provides an easy movement around the sides.