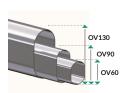

Evolution of sections of ovalized profiles

The weld-free cross assembly, patented by Richel (patent No. 2954960).

Richel clips to attach the tarpaulin and keep it tightly drawn.

The truss arch enlarge the spam width by optimizing material. The best technical choice for spams greater than 15m.