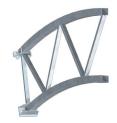

Evolution of sections of ovalized profiles

The weld-free cross assembly, patented by Richel (patent No. 2954960).

Richel clips to attach the tarpaulin and keep it tightly drawn.

The truss arch enlarge the spam width by optimizing material. The best technical choice for spams greater than 15m.