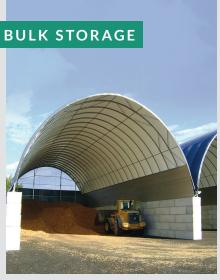

### **Optimised volumes**

Width varying from 14' 9" to 82'. The bend of the Shelterall® arches provides an easy movement around the sides.

### **Adaptable**

Shelterall® is quick to assemble and dismantle thanks to its assembly system. The simple arch range is designed for an anchoring system without foundation

Grey/White