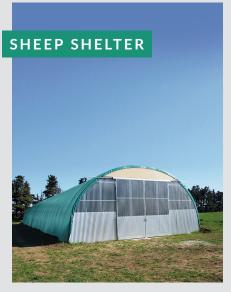

### **Optimised volumes**

Width varying from 14' 9" to 82'. The bend of the Shelterall® arches provides an easy movement around the sides.