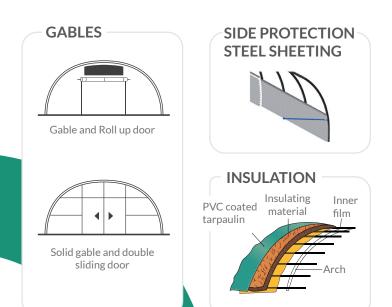

## RICHEL TECHNOLOGY

The Shelterall® benefits from the technology and reliability of the Richel Group, the number one greenhouse manufacturer in Europe. Its design and manufacture are SOCOTEC approved. Its galvanised steel fram (as per the NF N 10346 Sendzimir method) complies with the European standard NF EN 13031-1. Its PVC coated tarpaulin benefits from 10-year warranty\*.

Evolution of sections of ovalized profiles

The weld-free cross assembly, patented by Richel (patent No. 2954960).

Richel clips to attach the tarpaulin and keep it tightly drawn.

The truss arch enlarge the spam width by optimizing material. The best technical choice for spams greater than 15m.