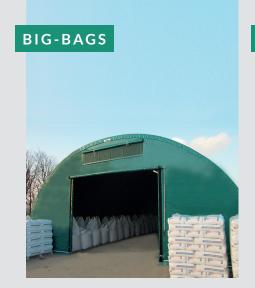

# A WIDE PRODUCT RANGE FOR EVERY APPLICATIONS

The Shelterall® may require prior approval or a construction permit before assembly: The buyer is required to check with the relevant town planning authorities.

### **Optimised volumes**

Width varying from 14' 9" to 82'. The bend of the Shelterall® arches provides an easy movement around the sides.