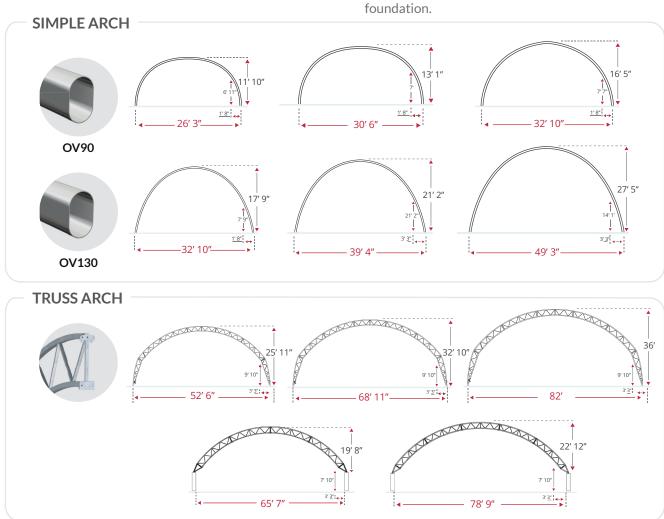

### **Optimised volumes**

Width varying from 14' 9" to 82'. The bend of the Shelterall® arches provides an easy movement around the sides.

### **Adaptable**

Shelterall® is quick to assemble and dismantle thanks to its assembly system. The simple arch range is designed for an anchoring system without foundation

Grey/White

Evolution of sections of ovalized profiles

The weld-free cross assembly, patented by Richel (patent No. 2954960).

Richel clips to attach the tarpaulin and keep it tightly drawn.

The truss arch enlarge the spam width by optimizing material. The best technical choice for spams greater than 15m.