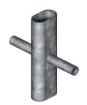

### **Adaptable**

Shelterall® is quick to assemble and dismantle thanks to its assembly system. The simple arch range is designed for an anchoring system without foundation

Grey/White