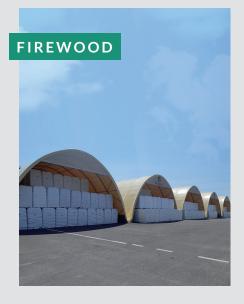

# A WIDE PRODUCT RANGE FOR EVERY APPLICATIONS

The Shelterall® may require prior approval or a construction permit before assembly: The buyer is required to check with the relevant town planning authorities.

### **Optimised volumes**

Width varying from 14' 9" to 82'. The bend of the Shelterall® arches provides an easy movement around the sides.