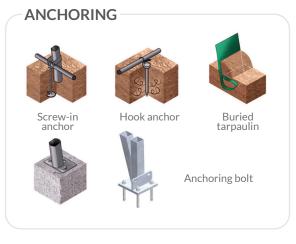

### **Adaptable**

Shelterall® is quick to assemble and dismantle thanks to its assembly system. The simple arch range is designed for an anchoring system without foundation

Grey/White