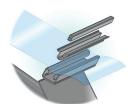

Evolution of sections of ovalized profiles

The weld-free cross assembly, patented by Richel (patent No. 2954960).

Richel clips to attach the tarpaulin and keep it tightly drawn.

The truss arch enlarge the spam width by optimizing material. The best technical choice for spams greater than 15m.