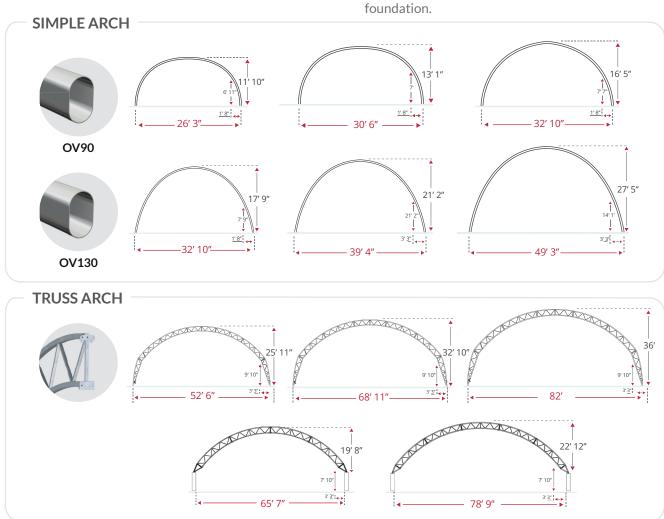

### **Optimised volumes**

Width varying from 14' 9" to 82'. The bend of the Shelterall® arches provides an easy movement around the sides.

Evolution of sections of ovalized profiles

The weld-free cross assembly, patented by Richel (patent No. 2954960).

Richel clips to attach the tarpaulin and keep it tightly drawn.

The truss arch enlarge the spam width by optimizing material. The best technical choice for spams greater than 15m.