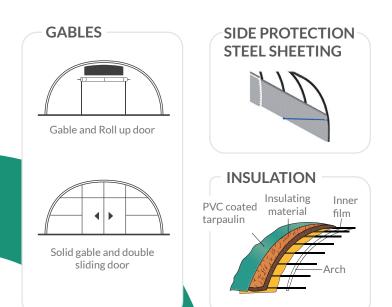

### **Adaptable**

Shelterall® is quick to assemble and dismantle thanks to its assembly system. The simple arch range is designed for an anchoring system without foundation

Grey/White

# RICHEL TECHNOLOGY

The Shelterall® benefits from the technology and reliability of the Richel Group, the number one greenhouse manufacturer in Europe. Its design and manufacture are SOCOTEC approved. Its galvanised steel fram (as per the NF N 10346 Sendzimir method) complies with the European standard NF EN 13031-1. Its PVC coated tarpaulin benefits from 10-year warranty\*.

Evolution of sections of ovalized profiles

The weld-free cross assembly, patented by Richel (patent No. 2954960).

Richel clips to attach the tarpaulin and keep it tightly drawn.

The truss arch enlarge the spam width by optimizing material. The best technical choice for spams greater than 15m.