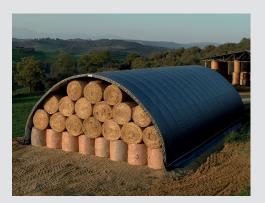

### **HAY AND STRAW**

MATERIAL

CEREALS

**BIG-BAGS** 

**BULK STORAGE** 

**FIREWOOD** 

**CATTLE BREEDING** 

SHEEPFOLD

### **Optimised volumes**

Width varying from 14' 9" to 82'. The bend of the Shelterall® arches provides an easy movement around the sides.