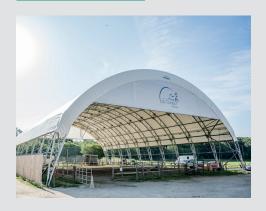

### **Optimised volumes**

Width varying from 14' 9" to 82'. The bend of the Shelterall® arches provides an easy movement around the sides.

### **Adaptable**

Shelterall® is quick to assemble and dismantle thanks to its assembly system. The simple arch range is designed for an anchoring system without foundation

Grey/White