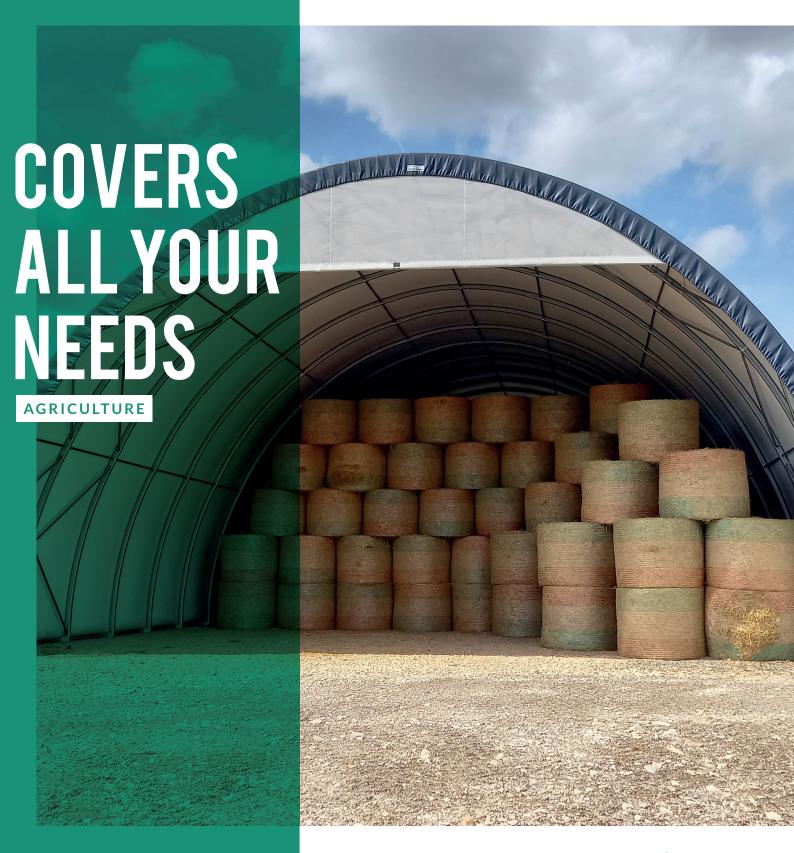

### **HAY AND STRAW**

MATERIAL

CEREALS

**BIG-BAGS** 

**BULK STORAGE** 

**FIREWOOD** 

**CATTLE BREEDING** 

SHEEPFOLD

### **Optimised volumes**

Width varying from 14' 9" to 82'. The bend of the Shelterall® arches provides an easy movement around the sides.

### **Adaptable**

Shelterall® is quick to assemble and dismantle thanks to its assembly system. The simple arch range is designed for an anchoring system without foundation

Grey/White