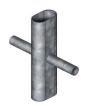

Evolution of sections of ovalized profiles

The weld-free cross assembly, patented by Richel (patent No. 2954960).

Richel clips to attach the tarpaulin and keep it tightly drawn.

The truss arch enlarge the spam width by optimizing material. The best technical choice for spams greater than 15m.