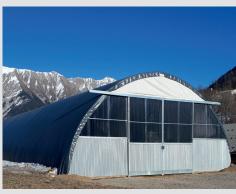

### **HAY AND STRAW**

MATERIAL

CEREALS

**BIG-BAGS** 

**BULK STORAGE** 

**FIREWOOD** 

**CATTLE BREEDING** 

SHEEPFOLD

**EQUESTRIAN** 

### **Optimised volumes**

Width varying from 14' 9" to 82'. The bend of the Shelterall® arches provides an easy movement around the sides.